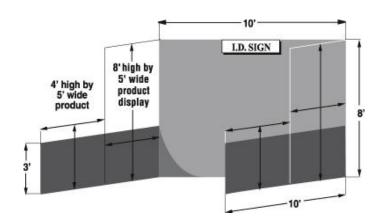

## **Exhibit Setup Guidelines**

The front five feet of your exhibit may not exceed FOUR feet in height.

## All exhibits must have floor covering.

Maximum height for any product, display or sign is EIGHT FEET.

## **Height Limitation Exceptions:**

- 1. If you have three or more booths in a row, you may have 8' high displays to the front of the booth except within 10' of where your exhibit adjoins other exhibits. So if you have three booths, your center booth may be 8' high to the front of the booth. With four booths, the center two booths may be 8' high to the front of the booth.
- 2. Your exhibit height may be 8' to the front of your exhibit WITH THE APPROVAL OF SHOW MANAGEMENT AND THE ADJOINING EXHIBITOR. If you wish to exceed the height limitation and have not contacted show management in advance, please come to the show office BEFORE setting up your exhibit.
- 3. If you are concerned your exhibit is not within the above guidelines, please call us. If exhibit isn't within the guidelines, you may be asked to make changes during move-In.